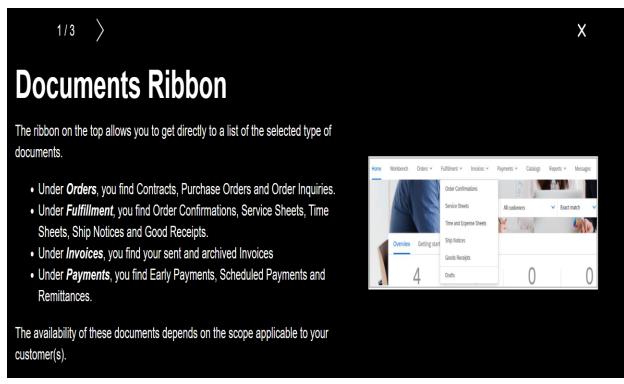

### **NAVIGATING YOUR ACCOUNT**

You can find your documents (Purchase Orders, Invoices...) by taking different routes, depending on the document age, type, and on your own preference.