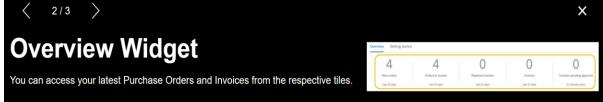

#### **Account Homepage**

You can access some documents directly from the tiles on your homepage. You can customize the widgets according to your preferences.