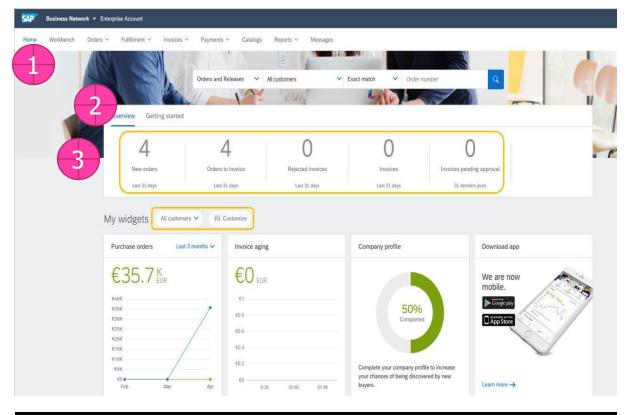

### **NAVIGATING YOUR ACCOUNT**

You can find your documents (Purchase Orders, Invoices...) by taking different routes, depending on the document age, type, and on your own preference.

#### **Account Homepage**

You can access some documents directly from the tiles on your homepage. You can customize the widgets according to your preferences.