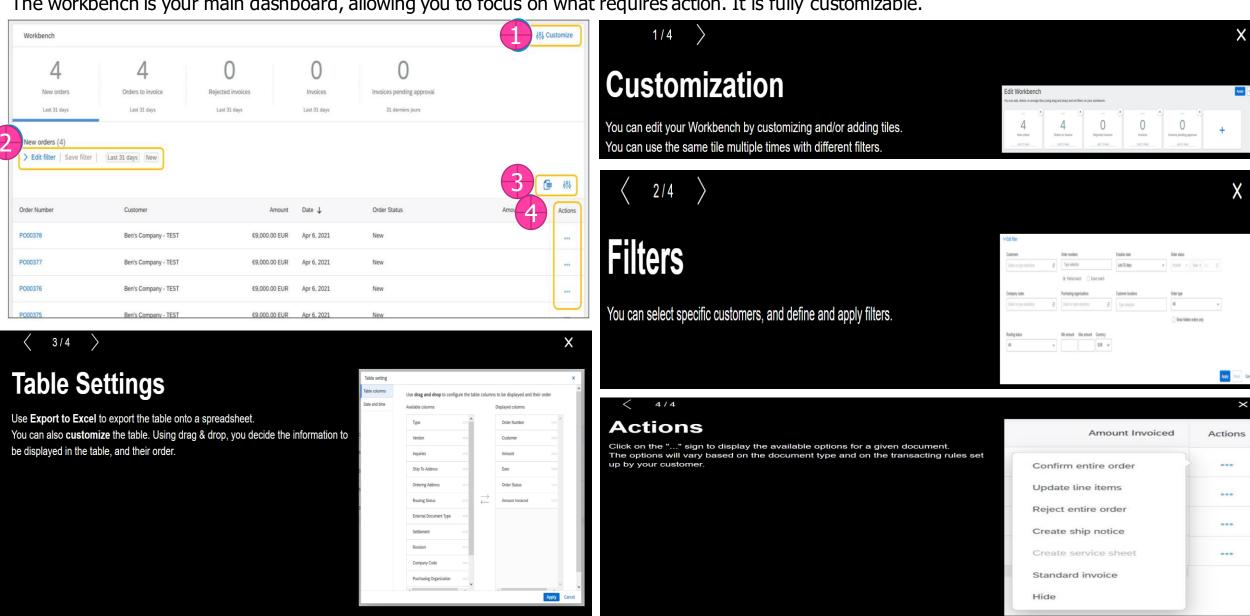

# Workbench

The workbench is your main dashboard, allowing you to focus on what requires action. It is fully customizable.