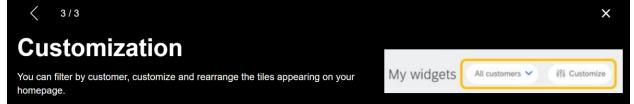

#### **Account Homepage**

You can access some documents directly from the tiles on your homepage. You can customize the widgets according to your preferences.