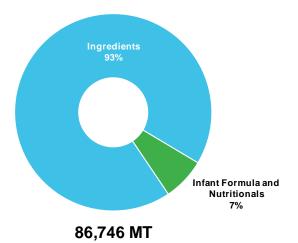

Synlait Milk Limited

### SYNLAIT MILK AT A GLANCE

Synlait Milk is focused on becoming a supplier of choice to some of the world's leading milk based health and nutrition companies



# WE FOCUS ON VALUE ADDED DAIRY PRODUCTS AND MAKING MORE FROM MILK

#### FY13A Sales Volume Mix





#### **FY17F Sales Volume Mix**

- We are investing to grow overall manufacturing capacity
- We are investing to grow our Infant Formula and Nutritional product volumes

### MARGIN GROWTH KEY TO SUCCESS

Gross Profit per MT (NZD) \$ (NZD) / MT FY09 FY10 FY11 FY12 FY13

### **GROWTH INITIATIVE PROJECTS**

|                                 | Start Date | Commission<br>Date | PFI<br>Commission<br>Date | Total Capex<br>(\$m) | Comment                                                          |
|---------------------------------|------------|--------------------|---------------------------|----------------------|------------------------------------------------------------------|
| Blending & Canning              | Aug-13     | Jun-14             | Aug-14                    | 27.5