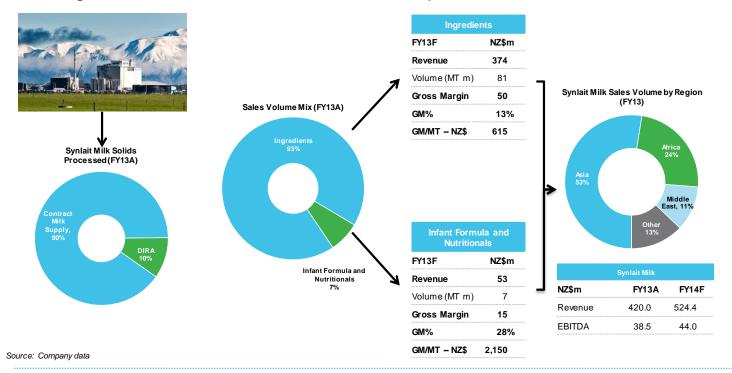

Synlait Milk Limited

### SYNLAIT MILK AT A GLANCE

Synlait Milk is focused on becoming a supplier of choice to some of the world's leading milk based health and nutrition companies



# WE FOCUS ON VALUE ADDED DAIRY PRODUCTS AND MAKING MORE FROM MILK

#### FY13A Sales Volume Mix





#### **FY17F Sales Volume Mix**

- We are investing to grow overall manufacturing capacity
- We are investing to grow our Infant Formula and Nutritional product volumes

### MARGIN GROWTH KEY TO SUCCESS

Gross Profit per MT (NZD) \$ (NZD) / MT FY09 FY10 FY11 FY12 FY13

### **GROWTH INITIATIVE PROJECTS**

|                                 | Start Date | Commission<br>Date | PFI<br>Commission<br>Date | Total Capex<br>(\$m) | Comment                                                          |
|---------------------------------|------------|--------------------|---------------------------|----------------------|------------------------------------------------------------------|
| Blending & Ca